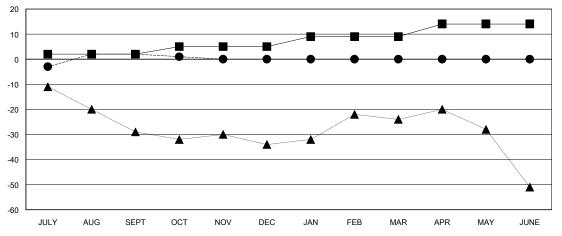

## GOALS AND ACTUAL MEMBERS CUMULATIVE

| _ | MEMBER | GROWTH | NET | GOAL |
|---|--------|--------|-----|------|
|   |        |        |     |      |

Results as of: 10/31/2023

- ● - MEMBER GROWTH ACTUAL

- ▲ - LAST YEAR MEMBERSHIP ACTUAL